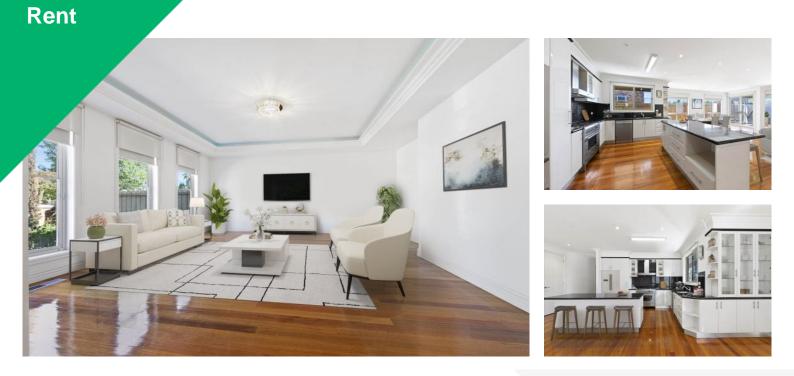

## SPACIOUS SINGLE LEVEL HOME WITH GARDEN OASIS | Besser+Co

Located in the heart of Elsternwick, this spacious, single level family home offers multiple living areas, sun filled rooms and space for the entire family. Positioned on the cusp of Elsternwick Village amongst the area's best cafe's, restaurants and entertainment precinct.

Featuring:

- Welcoming entrance hallway
- Seperate living room
- Open plan kitchen with lots of cupboard space and island bench
- Gas cooking and dishwasher
- Open plan living and dining area
- Undercover alfresco dining area