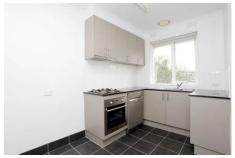

## PRIME LOCATION - LIGHT FILLED APARTMENT

This modernised apartment features two great sized carpeted bedrooms both with generous BIR's. The large windows in all rooms flood the apartment with natural light. The beautiful and bright lounge area has wall mounted heating and a reverse cycle system. The modern kitchen meals area offers all the amenities you would need including a Dishwasher, Gas Cooking and Stone bench tops. The tiled central bathroom/laundry has a shower over bath with screen, modern vanity cabinet with storage and large mirror. It offers off-street car park at the rear of the block.

## Features:

- 2 bedrooms with BIR's
- Tiled Central Bathroom
- Bright lounge
- Modern kitchen
- Gas Stove
- Dishwasher
- Off street Car park

\*No short term leases available (12 Months + only)