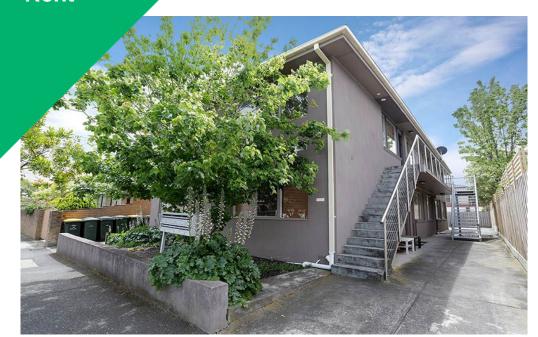

## Balaclava, VIC

\$330 per week

6/38 Elm Grove

**当**2 **日**1 **1** 

## PRIME LOCATION - LIGHT FILLED APARTMENT

This modernised apartment features two great sized carpeted bedrooms both with generous BIR's. The large windows in all rooms flood the apartment with natural light. The beautiful and bright lounge area has wall mounted heating and a reverse cycle system. The modern kitchen meals area offers all the amenities you would need including a Dishwasher, Gas Cooking and Stone bench tops. The tiled central bathroom/laundry has a shower over bath with screen, modern vanity cabinet with storage and large mirror. It offers off-street car park at the rear of the block.