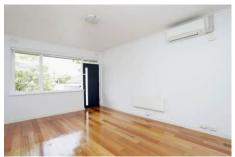

## PRIME LOCATION - LIGHT FILLED APARTMENT

This modernised apartment features two great sized carpeted bedrooms both with generous BIR's. The large windows in all rooms flood the apartment with natural light. The beautiful and bright lounge area has wall mounted heating and a reverse cycle system. The modern kitchen meals area offers all the amenities you would need including a Dishwasher, Gas Cooking and Stone bench tops. The tiled central bathroom/laundry has a shower over bath with screen, modern vanity cabinet with storage and large mirror. It offers off-street car park at the rear of the block.