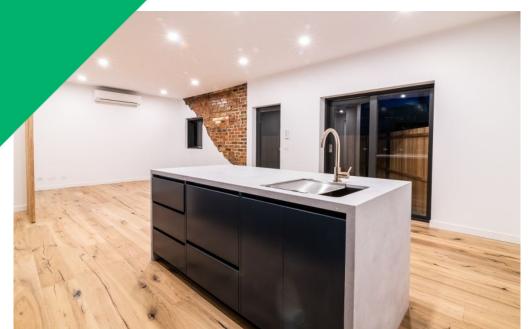

STUNNING GROUND FLOOR APARTMENT | Besser+Co

This high-end ground floor, 1 of only 2,†two-bedroom unit has all the luxuries needed to enjoy the lifestyle luxuries of the bayside suburb of Elwood.

## Features:

- -†Large open plan living, dining & kitchen area
- Large island stone†bench
- -†Luxury 2-pack kitchen†cabinetryâ€
- -†Integrated dishwasher & stainless steel appliancesâ€
- -â€<sup>-</sup>Engineered Oak floors
- -â€⁻2 large bedrooms both fitted with built-in robesâ€⁻
- Rearâ€⁻courtyard with outdoor shower
- Private deck for easy entertaining
- -â€Immaculate bathroom with bronze designer fittings and floor to ceiling tiles
- -†Heating and cooling in both bedroom and in the living area.†â€