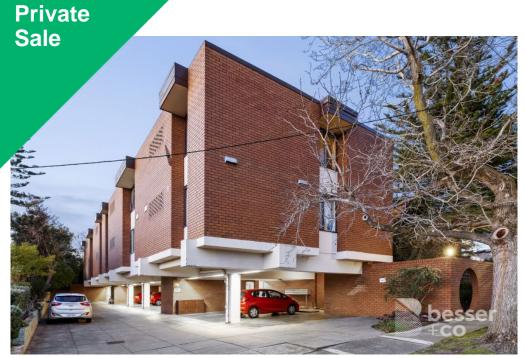

## St Kilda East, VIC

\$660,000

15/8 Mooltan Avenue

□ 2 □ 1 □ 1

## A Slice of Tranquillity in Vintage Verve

Inspections by appointment only.

Nestled in the trees, this generous 2 bedroom 1.5 bathroom top floor security apartment is full of light and a desirable separation of space. In a tropical enclave, this peaceful haven enjoys a lovely entry foyer, a beautiful living and dining room with full length balcony overlooking the common gardens; a huge kitchen (café bar and dishwasher), 2 separate bedrooms (classic BIRs), a sage green bathroom/laundry and powder room. Solid brick, this comfortable abode has gas heating, air conditioning, intercom, great storage and parking. Walk to Carlisle Street, Chapel Street, Alma Village, train and trams.