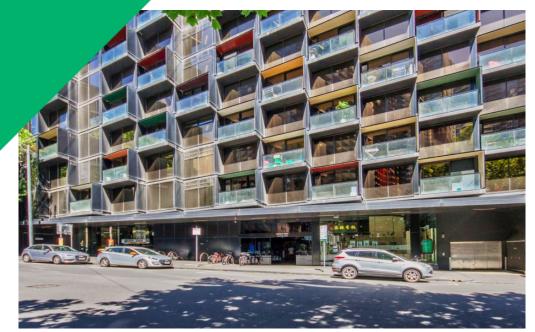

## Melbourne, VIC

\$250 per week

1006/19-37 A' Beckett Street

## **BEAUTIFUL APARTMENT ON 10TH FLOOR | Besser+Co**

Excellent 2 Bedroom apartment conveniently located and close to RMIT University.

Situated on the 10th floor of A'Beckett Tower. Great CBD Location.

- Two bedrooms with BIR's
- Central tiled bathroom
- Laundry .
- Open plan living/dining/kitchen (with gas appliances and dishwasher) .
- Reverse cycle heating/cooling.
- Security Entrance with stylish designer lobby

Located close to everything the city has to offer with Melbourne Central and Victoria Market all close at hand.