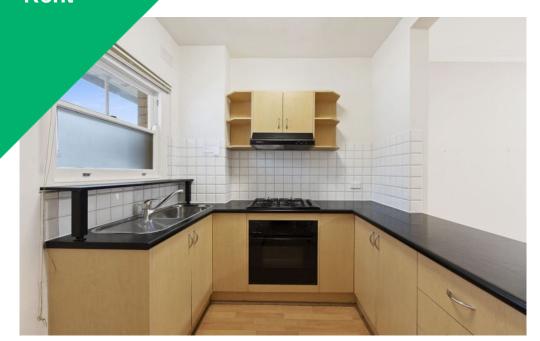

## Featuring:

- Inviting entrance
- Good sized kitchen with lots of storage and bench space
- Gas cooking
- Open plan living/dining room with balcony access
- Two very large bedrooms with built in robes
- Updated central bathroom with laundry taps
- Off street parking