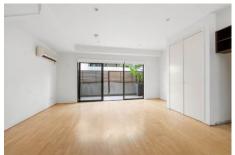

## Features:

- High ceilings
- Stone bench tops
- One enormous bedroom upstairs with bathroom and private balcony
- Downstairs living area with large balcony
- Open plan living & dining
- Stylish kitchen (stainless steel appliances)
- Dishwasher
- Island bench
- Euro laundry
- Reverse cycle air conditioning
- One secure car space.