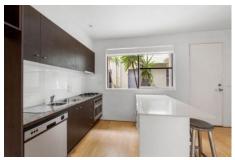

## Features:

- High ceilings
- Stone bench tops
- One enormous bedroom upstairs with bathroom and private balcony
- Downstairs living area with large balcony
- Open plan living & dining
- Stylish kitchen (stainless steel appliances)
- Dishwasher
- Island bench
- Euro laundry
- Reverse cycle air conditioning
- One secure car space.