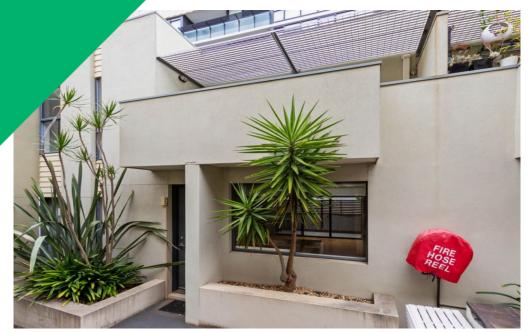

TWO LEVEL APARTMENT OF MASSIVE PROPORTIONS | Besser+Co

Spectacular one bedroom apartment tucked away in this boutique development. This stunning double storey one bedroom apartment is designed to infuse effortless indoor and outdoor living with quality fittings and style.

## Features:

- High ceilings
- Stone bench tops
- One enormous bedroom upstairs with bathroom and private balcony
- Downstairs living area with large balcony
- Open plan living & dining
- Stylish kitchen (stainless steel appliances)
- Dishwasher
- Island bench
- Euro laundry
- Reverse cycle air conditioning
- One secure car space.