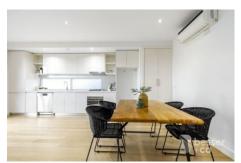

## To book in for the inspection, click on the book inspection button below.

â€~Elle Apartments' A Courtyard Sensation with Parkside Pizzazz

Enjoying a private entrance to its own designer courtyard garden, this sumptuous 2 bedroom 2 bathroom ground floor security apartment takes in the beauty of Princes Park. Solid Tasmanian Oak floorboards, high ceilings, stone benchtops and solid marble hobs show off the quality, while you'II love the space of the sun filled entertaining area, first-class kitchen (Smeg/Bosch appliances), European laundry, 2 secluded bedrooms (fitted BIRs) and 2 vogue bathrooms (ensuite). Coupled with R/C air conditioning, video intercom and secure basement parking (storage) via lift, it's fabulous lifestyle living, near cafes, gym, tram & Chadstone bus.