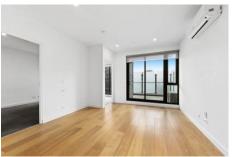

#### Featuring:

- Secure building entry
- Kitchen with lots of storage, gas cooking and dishwasher
- Two spacious bedrooms
- Master bedroom with ensuite
- Modern central bathroom
- Open plan living/dining
- Floor to ceiling windows
- Natural Timber Floors
- Euro Laundry
- Heating & Cooling
- Good sized private balcony
- Secure parking (Car stacker height restrictions may apply)
- Storage cage