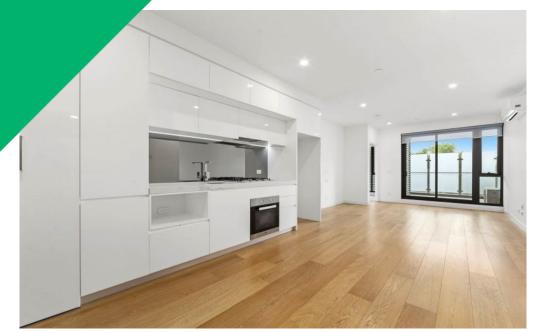

# MODERN APARTMENT IN TERRIFIC LOCATION | Besser+Co

Located up above Glenhuntly Road with brilliant uninterrupted views, the Elana Apartments are well regarded as one of the area's best buildings.

#### Featuring:

- Secure building entry
- Kitchen with lots of storage, gas cooking and dishwasher
- Two spacious bedrooms
- Master bedroom with ensuite
- Modern central bathroom
- Open plan living/dining
- Floor to ceiling windows
- Natural Timber Floors
- Euro Laundry
- Heating & Cooling
- Good sized private balcony
- Secure parking (Car stacker height restrictions may apply)
- Storage cage