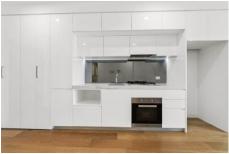

#### Featuring:

- Secure building entry
- Kitchen with lots of storage, gas cooking and dishwasher
- Two spacious bedrooms
- Master bedroom with ensuite
- Modern central bathroom
- Open plan living/dining
- Floor to ceiling windows
- Natural Timber Floors
- Euro Laundry
- Heating & Cooling
- Good sized private balcony
- Secure parking (Car stacker height restrictions may apply)
- Storage cage