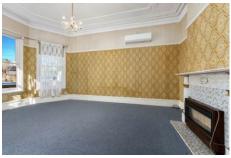

## Featuring:

- \* Wide inviting entrance hallway
- \* Ornamental ceilings and archways throughout
- \* 4 spacious bedrooms
- \* Central bathroom with shower and bath
- \* Additional powder room
- \* Kitchen with lots of cupboard space, gas cooking, dishwasher and ample bench room
- \* Dining area
- \* Two separate living rooms
- \* Heating/Cooling
- \* Laundry room
- \* Large rear yard
- \* Double carport
- \* Large workshop