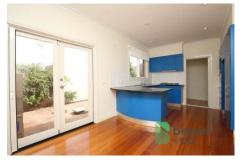

## Featuring:

- Exceptional floor plan allowing for multiple living zones
- Vibrant kitchen with granite bench tops and stainless steel appliances
- Kitchen also offers a dining/meals area and loads of storage opening up to rear courtyard
- Separate lounge with lofty coffered ceilings
- Master bedroom with WIR and full ensuite (including a large corner spa)
- Additional bedrooms with BIR
- Central bathroom with separate shower and bath
- Separate toilet
- Ducted heating and cooling throughout
- Video intercom
- Great size, low maintenance rear courtyard
- Laundry room with access to rear courtyard
- Lock up garage for one car and enough room for an additional car in the driveway