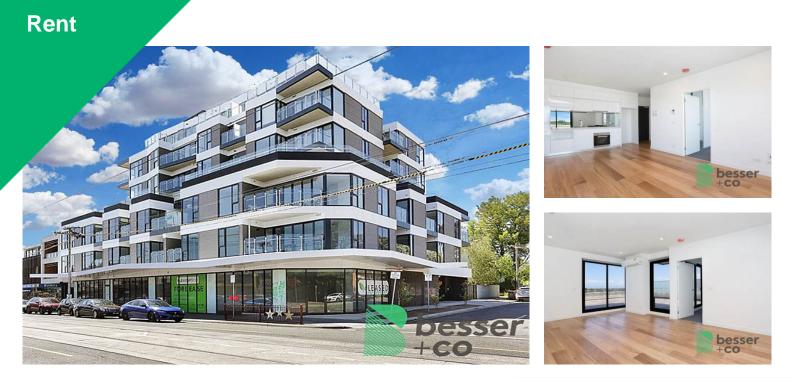

## **Elsternwick, VIC**

\$480 per week

302/483 Glenhuntly Road

## Elana Apartments - The best of Elsternwick

Architecturally brilliant with uninterrupted jaw dropping views, Elana Apartments is without a doubt the finest address in Elsternwick.

Representing a new standard of living for the area, this cutting-edge 2 bedroom, 1 bathroom apartment on the 3rd floor Features:

- Security entrance
- Open plan living/dining
- Kitchen with Miele appliances
- Dishwasher
- Natural Timber Floors
- Euro Laundry
- Heating & Cooling
- Huge balcony 86sqm
- Facing South West
- 2 bedrooms with BIR's
- Secure car stacker parking (size limits apply)
- Storage cage