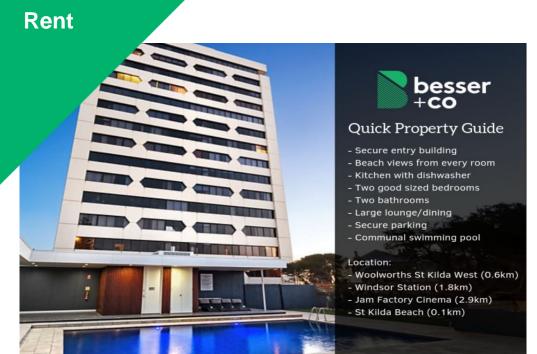

## St Kilda, VIC

\$650 per week

## 23/8-10 The Esplanade

⊨ 2 員 1 点 2

## **Spectacular Views at Arrandale**

This 2 bedroom apartment with post card views of St Kilda beach is waiting for you.

## Featuring:

- Large open plan living
- Dining and kitchen with hypnotic beach views
- Master bedroom with a one of a kind view, walk in robe and Ensuite
- 2nd double bedroom
- 2nd bathroom
- -separate laundry
- Pool
- Basement Car park
- \* No short term leases available (12 Months + only)