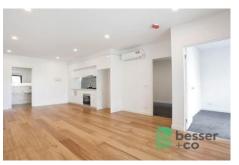

Representing a new standard of living for the area, this cutting-edge apartment on the 2nd floor offers:

- 2 bedrooms
- 2 bathrooms
- Security entrance
- Open plan living/dining
- Floor to ceiling windows
- Kitchen with Miele appliances
- Dishwasher
- Natural Timber Floors
- Euro Laundry
- Heating & Cooling
- Good sized balcony 8sqm
- Facing North
- Secure parking (Car stacker height restrictions may apply)
- Storage cage