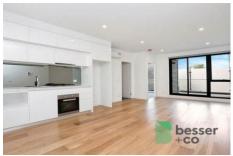

Representing a new standard of living for the area, this cutting-edge apartment on the 2nd floor offers:

- 2 bedrooms
- 2 bathrooms
- Security entrance
- Open plan living/dining
- Floor to ceiling windows
- Kitchen with Miele appliances
- Dishwasher
- Natural Timber Floors
- Euro Laundry
- Heating & Cooling
- Good sized balcony 8sqm
- Facing North
- Secure parking (Car stacker height restrictions may apply)
- Storage cage