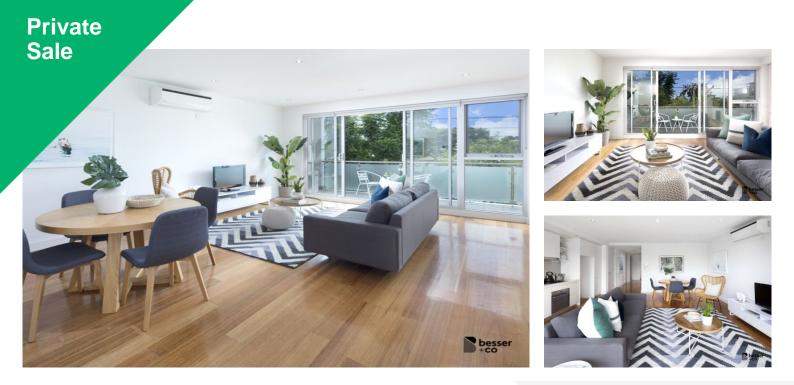

## High End Parkside Lifestyle Living

Indulge in glorious views of Princes Park and the vibrant parkside café scene from this compelling 2 bedroom 1.5 bathroom 1st floor security apartment. Ultra-luxurious, ultra-chic and ultra-excited about the lifestyle, this sublime abode enjoys solid timber floors, marble finishes, a stylish living & dining area with smart look stone kitchen (Smeg appliances) opening to the parkside terrace; 2 superb bedrooms (fitted BIRs), vogue bathroom, powder room and European laundry. Flawless inside, it boasts video intercom, R/C air conditioning, lift access and security basement parking with storage cage. Tram & shops at your door. Boutique block of only 12.