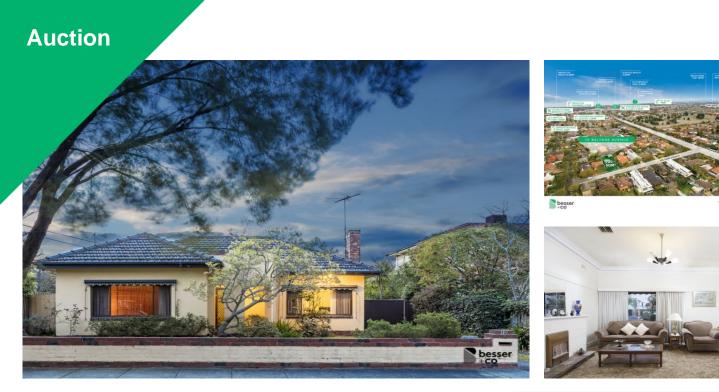

## **Brighton East, VIC**

\$1,600,000 - \$1,760,000

**10 Beltane Avenue** 

自 4 局 2 点 2

## A Deco Opportunity with Deep Intentions

On a whopping big 720sqm approx., this enchanting 4 bedroom 2 bathroom Art Deco gem was extended in the 80s to create a heartwarming family home. A great renovation opportunity or new home/development site (STCA) retaining its etched glass doors, traditional mantles, Deco cornices & picture rails, this classic home features a charming lounge, north facing dining room, Deco bathroom, timber/stone kitchen & casual living/dining (cathedral ceiling) opening to a paved patio. Modern with gas/ducted heating, evaporative cooling & a garage, it's in the Ormond PS zone, walk to Hawthorn Road shops & tram.