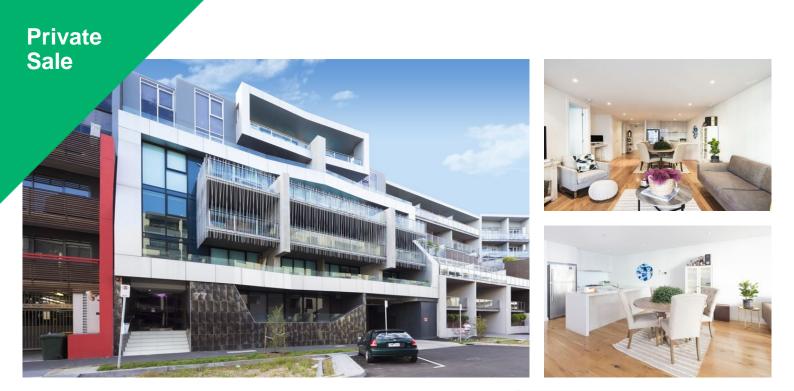

## Port Melbourne, VIC

\$770,000

202/77 Nott

自 2 局 1 点 2

## **Beachside Chic with Contemporary Brilliance**

One of the best in size, style and quality, this stunning 2 bedroom 2 bathroom 2nd floor security apartment has added panache. Superbly fitted with European Oak floors, stone benchtops, stylish open plan living with study area, designer stone kitchen (Miele appliances), 2 large bedrooms (BIRs/WIR, chic ensuite), radiant bathroom (European laundry) and a huge covered terrace. Fully appointed with R/C air conditioning, lift access & video intercom, this savvy sensation has security parking and a storage cage. A heartbeat to the beach, hip and happening Bay Street lifestyle, Station Pier and transport.