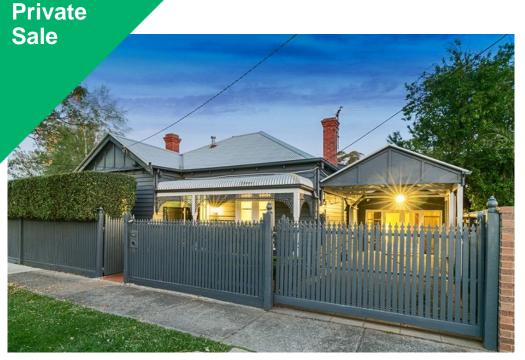

## **Malvern East, VIC**

\$1,330,000

2 Repton Road

□ 3 □ 2 □ 1

## **Edwardian Beauty with Loads of Family Living**

Simply irresistible, this captivating 3 bedroom Edwardian has loads of space to entertain the family and flexibility for more. Beautiful with its high ceilings, ceiling roses and open fireplaces, this gorgeous home features 3 spacious bedrooms (BIRs), an elegant lounge (OFP), relaxing living & dining, family size kitchen (Miele dishwasher), spa bathroom, rumpus room/office & a wisteria-draped verandah in a formal alfresco courtyard garden. Private and peaceful, it boasts polished boards, ducted heating, air conditioning, alarm, security door, auto gate & carport. Metres to Ardrie Park, walk to Monash Uni, Caulfield station, shops & tram.