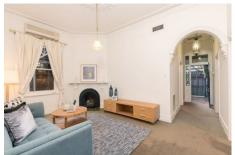

## **Edwardian Beauty with Loads of Family Living**

Simply irresistible, this captivating 3 bedroom Edwardian has loads of space to entertain the family and flexibility for more. Beautiful with its high ceilings, ceiling roses and open fireplaces, this gorgeous home features 3 spacious bedrooms (BIRs), an elegant lounge (OFP), relaxing living & dining, family size kitchen (Miele dishwasher), spa bathroom, rumpus room/office & a wisteria-draped verandah in a formal alfresco courtyard garden. Private and peaceful, it boasts polished boards, ducted heating, air conditioning, alarm, security door, auto gate & carport. Metres to Ardrie Park, walk to Monash Uni, Caulfield station, shops & tram.